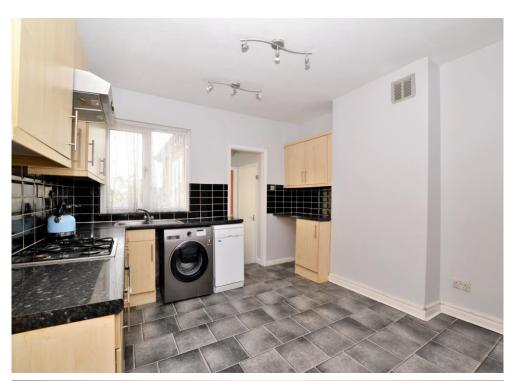

This bright & airy home enjoys good décor throughout, has a low maintenance rear garden, is fully double glazed, and benefits from gas central heating.

The accommodation comprises two full width double bedrooms, a separate living room, a large kitchen/dining room with under-stairs storage, a modern three-piece bathroom suite, and a small paved rear garden.