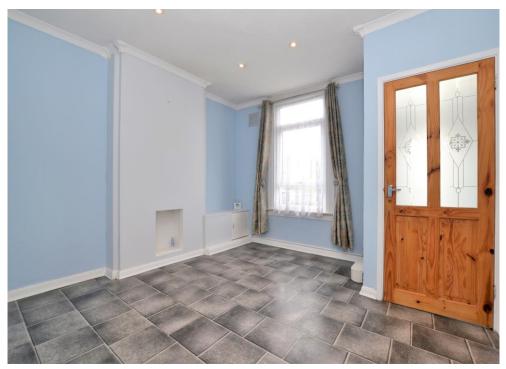

This bright & airy home enjoys good décor throughout, has a low maintenance rear garden, is fully double glazed, and benefits from gas central heating.

The accommodation comprises two full width double bedrooms, a separate living room, a large kitchen/dining room with under-stairs storage, a modern three-piece bathroom suite, and a small paved rear garden.