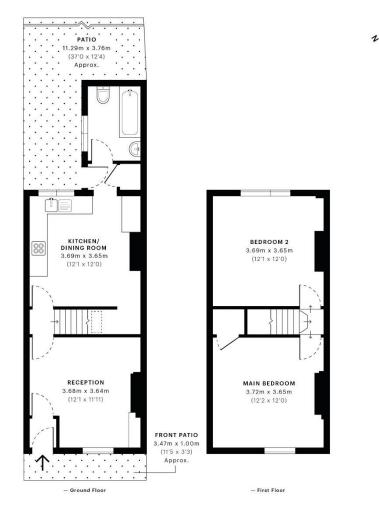

CAPTURE DATE 01/12/2020 LASER SCAN POINTS 24,478,143

Spec Verified floor plans are produced in accordance with Royal Institution of Chartered Surveyors' Property Measurement Standards. Plots and gardens are illustrative only and excluded from all area calculations. Due to rounding, numbers may not add up precisely. All measurements shown for the individual room lengths and widths are the maximum points of measurements captured in the scan.

IPMS 38 RESIDENTIAL 64.77 sqm / 697.18 sqft IPMS 3C RESIDENTIAL 62.02 sqm / 667.58 sqft

SPEC ID 5fbf9200c8804f0da6483fe6

- ❖ AVAILABLE 18TH OF JUNE 2024
- UNFURNISHED
- \* TWO DOUBLE BEDROOM TERRACE HOUSE
- **\*** WELL PRESENTED THROUGHOUT
- ❖ 0.4 MILES FROM WEST CROYDON TRAIN STATION
- ❖ MOMENTS FROM REEVES CORNER TRAM STOP
- ❖ LOW MAINTENANCE PRIVATE REAR GARDEN
- ❖ LARGE KITCHEN/DINING ROOM
- ❖ NEARBY WANDLE PARK
- **\*** EPC EER C

This bright & airy home enjoys good décor throughout, has a low maintenance rear garden, is fully double glazed, and benefits from gas central heating.

The accommodation comprises two full width double bedrooms, a separate living room, a large kitchen/dining room with under-stairs storage, a modern three-piece bathroom suite, and a small paved rear garden.