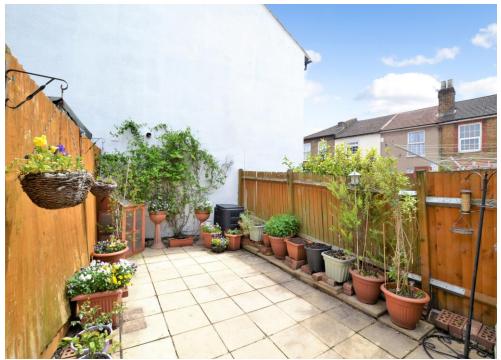

This bright & airy home enjoys good décor throughout, has a low maintenance rear garden, is fully double glazed, and benefits from gas central heating.

The accommodation comprises two full width double bedrooms, a separate living room, a large kitchen/dining room with under-stairs storage, a modern three-piece bathroom suite, and a small paved rear garden.