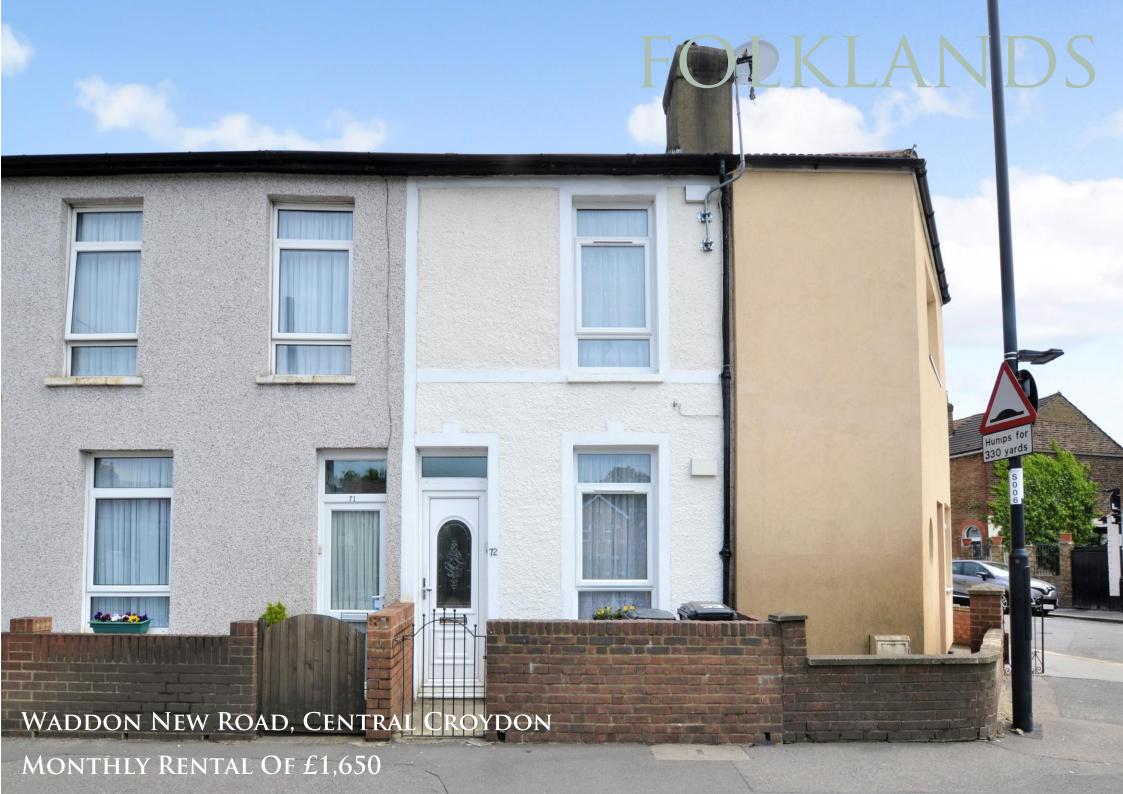

IPMS 38 RESIDENTIAL 64.77 sqm / 697.18 sqft IPMS 3C RESIDENTIAL 62.02 sqm / 667.58 sqft

SPEC ID 5fbf9200c8804f0da6483fe6

- ❖ AVAILABLE 18TH OF JUNE 2024
- UNFURNISHED
- \* TWO DOUBLE BEDROOM TERRACE HOUSE
- **\*** WELL PRESENTED THROUGHOUT
- ❖ 0.4 MILES FROM WEST CROYDON TRAIN STATION
- ❖ MOMENTS FROM REEVES CORNER TRAM STOP
- ❖ LOW MAINTENANCE PRIVATE REAR GARDEN
- ❖ LARGE KITCHEN/DINING ROOM
- ❖ NEARBY WANDLE PARK
- **\*** EPC EER C

\*\* Available 18th of June 2024 \*\* Unfurnished \*\* A two double bedroom period terrace house situated within this popular location, conveniently located only 0.4 miles from West Croydon train & Overground station, and moments away from Reeves Corner Tram stop.

This bright & airy home enjoys good décor throughout, has a low maintenance rear garden, is fully double glazed, and benefits from gas central heating.

The accommodation comprises two full width double bedrooms, a separate living room, a large kitchen/dining room with under-stairs storage, a modern three-piece bathroom suite, and a small paved rear garden.